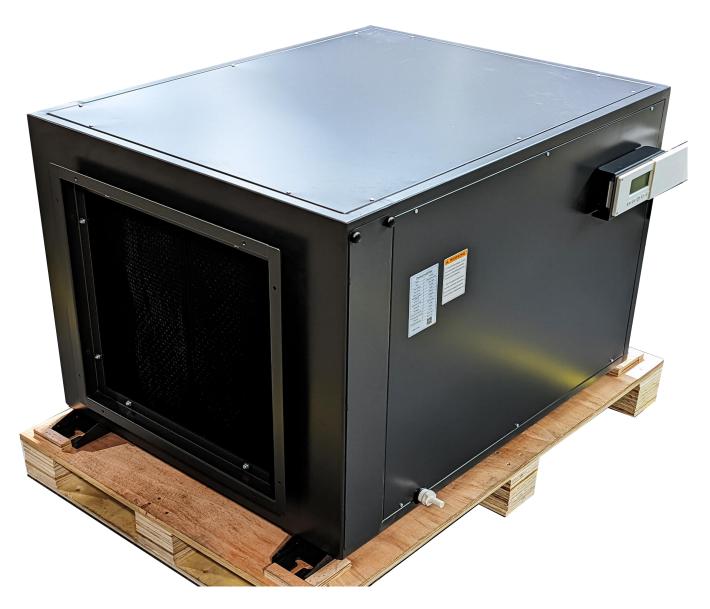

## ZETA240 Ceiling Mounted Greenhouse Dehumidifier

Preair ZETA240 ceiling-mounted dehumidifier for greenhouse has a good performance in dehumidification. The ZETA240 greenhouse dehumidifier can be installed on the wall and ceiling, which means it can save space for the place that needs dehumidification. The humidity problem in the greenhouse, basement, crawl space, and under house can be solved by the ZETA240 ceiling dehumidifier. Our equipment is excellent, the manufacturing process is strictly controlled, the qualification rate of different quality inspections is high, and we have obtained quality certification in many countries and regions. Users can use the TrolMaster to control the ZETA240 dehumidifier. Preair aims to be a dehumidifier specialist in the world.

## Structure of ZETA240 Compact Crawl Space Dehumidifier