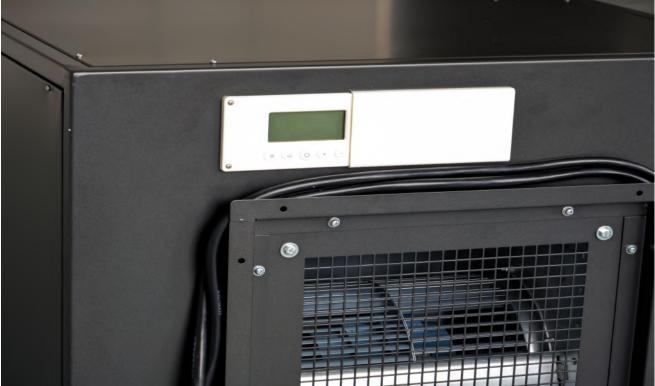

## ZETA240 Ceiling Mounted Greenhouse Dehumidifier

Preair ZETA240 ceiling-mounted dehumidifier for greenhouse has a good performance in dehumidification. The ZETA240 greenhouse dehumidifier can be installed on the wall and ceiling, which means it can save space for the place that needs dehumidification. The humidity problem in the greenhouse, basement, crawl space, and under house can be solved by the ZETA240 ceiling dehumidifier. Our equipment is excellent, the manufacturing process is strictly controlled, the qualification rate of different quality inspections is high, and we have obtained quality certification in many countries and regions. Users can use the TrolMaster to control the ZETA240 dehumidifier. Preair aims to be a dehumidifier specialist in the world.

## Structure of ZETA240 Compact Crawl Space Dehumidifier