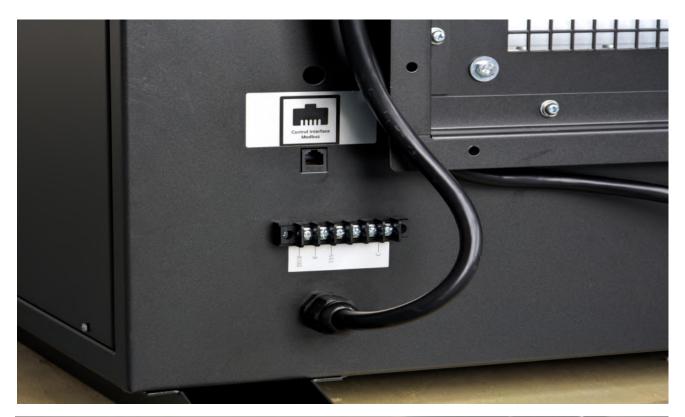

## ZETA240 Ceiling Mounted Greenhouse Dehumidifier

Preair ZETA240 ceiling-mounted dehumidifier for greenhouse has a good performance in dehumidification. The ZETA240 greenhouse dehumidifier can be installed on the wall and ceiling, which means it can save space for the place that needs dehumidification. The humidity problem in the greenhouse, basement, crawl space, and under house can be solved by the ZETA240 ceiling dehumidifier. Our equipment is excellent, the manufacturing process is strictly controlled, the qualification rate of different quality inspections is high, and we have obtained quality certification in many countries and regions. Users can use the TrolMaster to control the ZETA240 dehumidifier. Preair aims to be a dehumidifier specialist in the world.

## Structure of ZETA240 Compact Crawl Space Dehumidifier