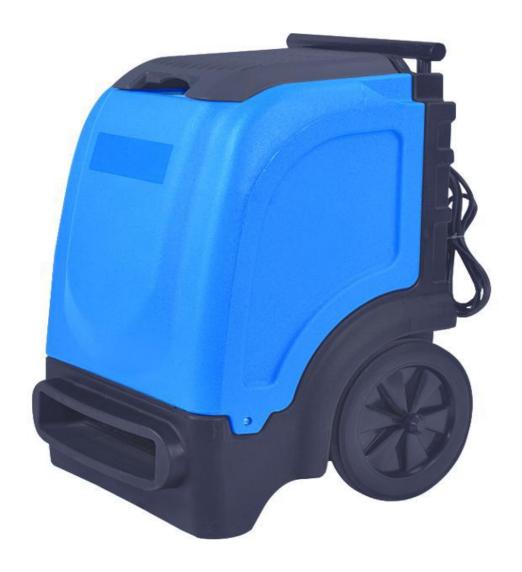

## LGR135 Dehumidifier With Pump For Basement

Preair LGR135 dehumidifier with pump for basement is a vertical machine. LGR series of dehumidifiers are specifically designed for dealing with water damage restoration. If your basement is suffering from a flood or extra water, the Preair LGR135 dehumidifier with pump for basement can help a lot. Mold and bacteria easily breeding in a wet environment bring great harm to human health. Houses after flood, damp basements, and gloomy warehouses are ideal breeding grounds for bacteria. Please pay attention to the basement dehumidification!