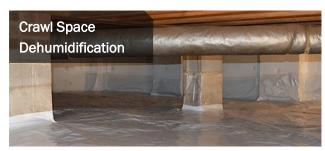

|
| Housing                     | PE (Rotomold)                                                                                      |
| Display Panel               | LCD                                                                                                |
| 20GP / 40GP / 40HQ          | 54/ 108 / 108                                                                                      |
| Filter                      | НЕРА                                                                                               |
| Drain Pipe Length           | 20ft                                                                                               |



## Structure of LGR135 Dehumidifier For Wet Basement





## Applications of LGR135 Dehumidifier