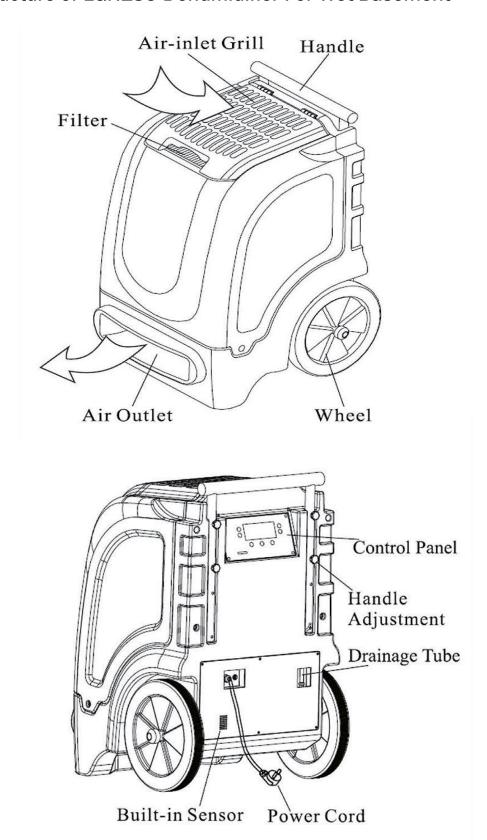

|
| Housing                     | PE (Rotomold)                                                                                      |
| Display Panel               | LCD                                                                                                |
| 20GP / 40GP / 40HQ          | 54/ 108 / 108                                                                                      |
| Filter                      | НЕРА                                                                                               |
| Drain Pipe Length           | 20ft                                                                                               |



## Structure of LGR135 Dehumidifier For Wet Basement





## Applications of LGR135 Dehumidifier