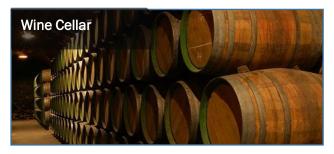

|
| Housing                     | PE (Rotomold)                                                                                      |
| Display Panel               | LCD                                                                                                |
| 20GP / 40GP / 40HQ          | 54/ 108 / 108                                                                                      |
| Filter                      | НЕРА                                                                                               |
| Drain Pipe Length           | 20ft                                                                                               |



## Structure of LGR135 Dehumidifier For Wet Basement





## Applications of LGR135 Dehumidifier