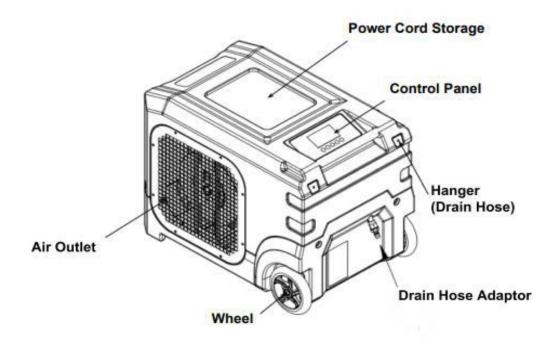

|
| Housing                     | Water pump                                                                                                    |
| Display Panel               | LCD liquid crystal                                                                                            |
| 20GP / 40GP / 40HQ          | 140*365*292                                                                                                   |
| Filter                      | SUS304                                                                                                        |
| Drain Pipe Length           | 6M                                                                                                            |



### Structure of LGR155 Dehumidifier After Flood







## Applications of LGR155 Dehumidifier























#### robert@hzhongtai.com