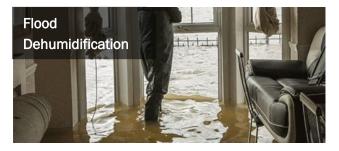

# LGR155 Dehumidifier For Flood Damage

The Preair LGR155 dehumidifier is designed for restoration. Damaged by typhoons, hurricanes, floods, or rainstorms, the houses or buildings are in the need of restoration. During the process of rebuilding or fixing, the professional dehumidifier plays an important role that can help deduce the relative humidity and create an appropriate construction environment. Preair is a specialist in manufacturing dehumidifiers for water damage restoration. With several advantages, the dehumidification effect of the LGR155 dehumidifier for flood damage can surprise you.