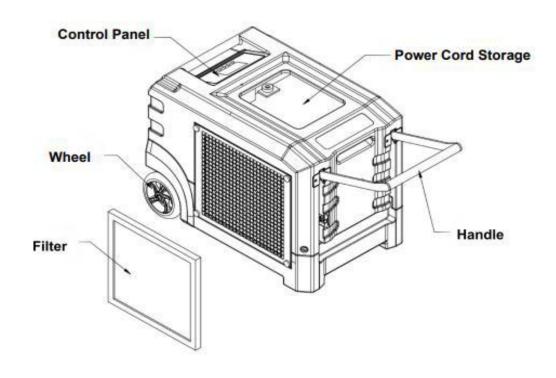

|
| Housing                     | Water pump                                                                                                    |
| Display Panel               | LCD liquid crystal                                                                                            |
| 20GP / 40GP / 40HQ          | 140*365*292                                                                                                   |
| Filter                      | SUS304                                                                                                        |
| Drain Pipe Length           | 6M                                                                                                            |



### Structure of LGR155 Dehumidifier After Flood







## Applications of LGR155 Dehumidifier























#### robert@hzhongtai.com