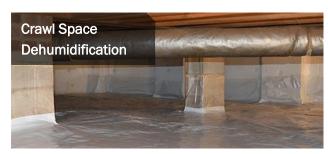

|
| Display Panel                  | LCD liquid crystal                                                                                            |
| 20GP / 40GP / 40HQ             | 54*162*108                                                                                                    |
| Filter                         | SUS304                                                                                                        |
| Drain Pipe Length              | 6M                                                                                                            |



## Structure of LGR165L Dehumidifier After Water Leak





## Applications of LGR165L Dehumidifier