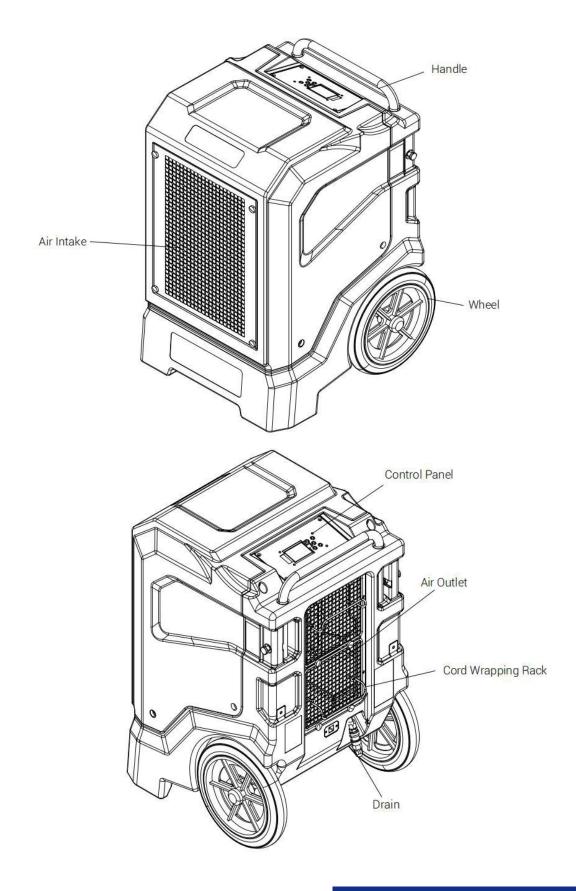

|
| Housing                        | Water pump                                                                                                    |
| Display Panel                  | LCD liquid crystal                                                                                            |
| 20GP / 40GP / 40HQ             | 54*162*108                                                                                                    |
| Filter                         | SUS304                                                                                                        |
| Drain Pipe Length              | 6M                                                                                                            |



## Structure of LGR165L Dehumidifier After Water Leak





## Applications of LGR165L Dehumidifier