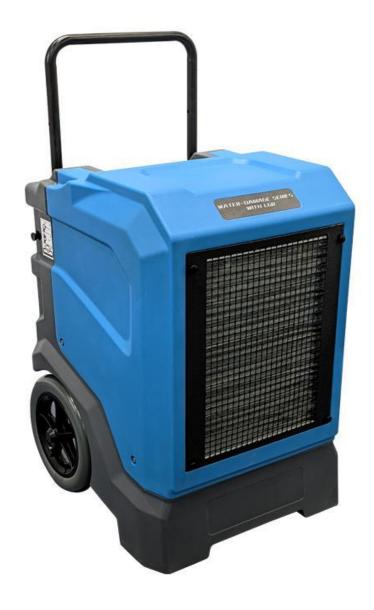

## LGR165L Dehumidifier After Water Damage

Preair LGR165 vertical dehumidifier has a fast dehumidification speed and can be operated simply and conveniently. It can control air humidity so that your enterprise production will not be affected by damp and dirty moisture, and your home will be free from humidity and mold. For post-disaster reconstruction, Preair LGR165L dehumidifier after water damage with high efficiency and dehumidifying capacity will be your best choice. Your inquiry is welcomed by Preair.