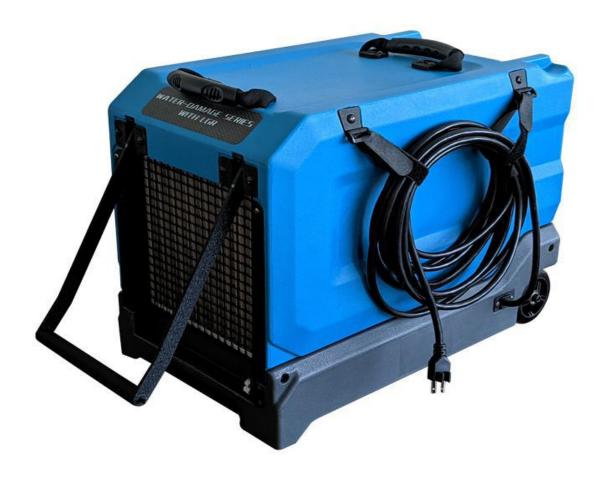

## LGR85 Dehumidifier For Water Damage

Preair LGR85 high-efficient dehumidifier uses the freeze-drying principle to drip moist air into the evaporator so that the dew point temperature is lower than the air temperature. After the treatment of the internal compressor, evaporator, and condenser, wet and dirty air is converted into clean and dry air. Our LGR85 Dehumidifier For Water Damage is applied in many pharmaceutical companies or drugstores.