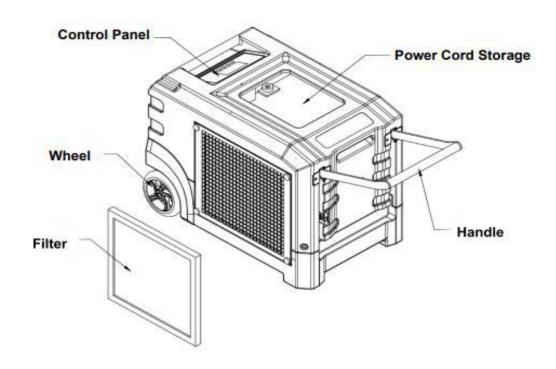

|
| Housing                     | Water pump                                                                                                   |
| Display Panel               | LCD liquid crystal                                                                                           |
| 20GP / 40GP / 40HQ          | 172*360*360                                                                                                  |
| Filter                      | SUS304                                                                                                       |
| Drain Pipe Length           | 6M                                                                                                           |



## Structure of LGR85 Dehumidifier After Water Damage







## Applications of LGR85 Dehumidifier