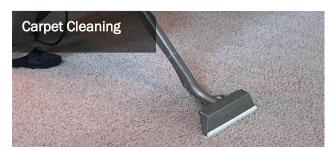

| Water pump                                                                                                   |
| Display Panel               | LCD liquid crystal                                                                                           |
| 20GP / 40GP / 40HQ          | 172*360*360                                                                                                  |
| Filter                      | SUS304                                                                                                       |
| Drain Pipe Length           | 6M                                                                                                           |



## Structure of LGR85 Dehumidifier After Water Damage







## Applications of LGR85 Dehumidifier