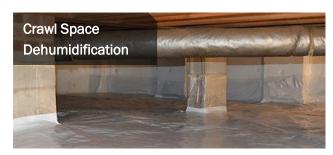

| Water pump                                                                                                   |
| Display Panel               | LCD liquid crystal                                                                                           |
| 20GP / 40GP / 40HQ          | 172*360*360                                                                                                  |
| Filter                      | SUS304                                                                                                       |
| Drain Pipe Length           | 6M                                                                                                           |



## Structure of LGR85 Dehumidifier After Water Damage







## Applications of LGR85 Dehumidifier