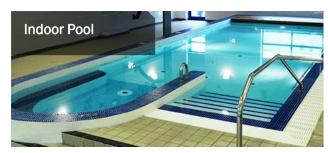

| Water pump                                                                                                   |
| Display Panel               | LCD liquid crystal                                                                                           |
| 20GP / 40GP / 40HQ          | 172*360*360                                                                                                  |
| Filter                      | SUS304                                                                                                       |
| Drain Pipe Length           | 6M                                                                                                           |



## Structure of LGR85 Dehumidifier After Water Damage







## Applications of LGR85 Dehumidifier