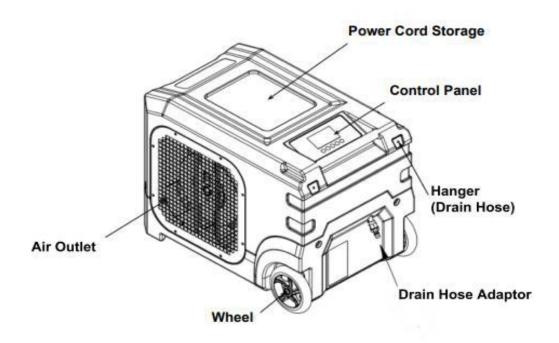

|
| Housing                     | Water pump                                                                                                   |
| Display Panel               | LCD liquid crystal                                                                                           |
| 20GP / 40GP / 40HQ          | 172*360*360                                                                                                  |
| Filter                      | SUS304                                                                                                       |
| Drain Pipe Length           | 6M                                                                                                           |



## Structure of LGR85 Dehumidifier After Water Damage







## Applications of LGR85 Dehumidifier