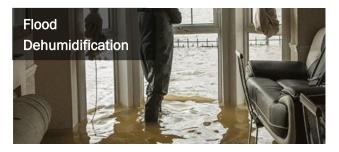

r pump                                                                                                   |
| Display Panel               | LCD liquid crystal                                                                                           |
| 20GP / 40GP / 40HQ          | 172*360*360                                                                                                  |
| Filter                      | SUS304                                                                                                       |
| Drain Pipe Length           | 6M                                                                                                           |



## Structure of LGR85 Dehumidifier After Water Damage







## Applications of LGR85 Dehumidifier