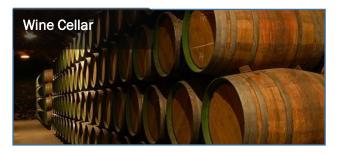

| Water pump                                                                                                   |
| Display Panel               | LCD liquid crystal                                                                                           |
| 20GP / 40GP / 40HQ          | 172*360*360                                                                                                  |
| Filter                      | SUS304                                                                                                       |
| Drain Pipe Length           | 6M                                                                                                           |



## Structure of LGR85 Dehumidifier After Water Damage







## Applications of LGR85 Dehumidifier