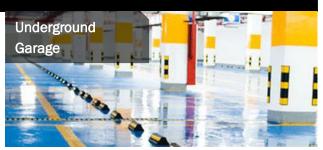

| Water pump                                                                                                   |
| Display Panel               | LCD liquid crystal                                                                                           |
| 20GP / 40GP / 40HQ          | 172*360*360                                                                                                  |
| Filter                      | SUS304                                                                                                       |
| Drain Pipe Length           | 6M                                                                                                           |



## Structure of LGR85 Dehumidifier After Water Damage







## Applications of LGR85 Dehumidifier