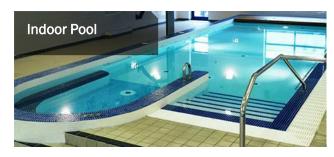

|
| Refrigerant                 | R410A/1.5kg (53 Oz)                                                          |
| Housing                     | 3/4NPT straight row                                                          |
| Display Panel               | LCD liquid crystal                                                           |
| 20GP / 40GP / 40HQ          | 63*126*126                                                                   |
| Filter                      | MERV11                                                                       |
| Drain Pipe Length           | /                                                                            |



## Structure of PRO230 Dehumidifier for Grow Tent







## Applications of PRO230 Dehumidifier