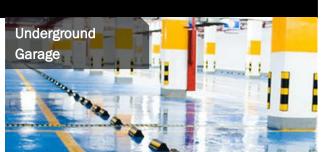

|
| Refrigerant                 | R410A/1.5kg (53 Oz)                                                          |
| Housing                     | 3/4NPT straight row                                                          |
| Display Panel               | LCD liquid crystal                                                           |
| 20GP / 40GP / 40HQ          | 63*126*126                                                                   |
| Filter                      | MERV11                                                                       |
| Drain Pipe Length           | /                                                                            |



## Structure of PRO230 Dehumidifier for Grow Tent







## Applications of PRO230 Dehumidifier