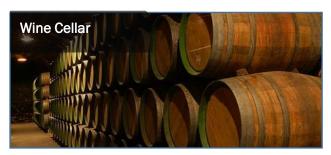

|
| Refrigerant                 | R410A/1.5kg (53 Oz)                                                          |
| Housing                     | 3/4NPT straight row                                                          |
| Display Panel               | LCD liquid crystal                                                           |
| 20GP / 40GP / 40HQ          | 63*126*126                                                                   |
| Filter                      | MERV11                                                                       |
| Drain Pipe Length           | /                                                                            |



## Structure of PRO230 Dehumidifier for Grow Tent







## Applications of PRO230 Dehumidifier