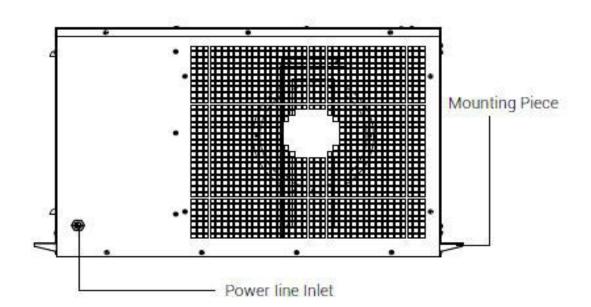

4kg/141.4lbs                                                                |
| Refrigerant                 | R410A/1.5kg (53 Oz)                                                          |
| Housing                     | 3/4NPT straight row                                                          |
| Display Panel               | LCD liquid crystal                                                           |
| 20GP / 40GP / 40HQ          | 63*126*126                                                                   |
| Filter                      | MERV11                                                                       |
| Drain Pipe Length           | /                                                                            |



## Structure of PRO230 Dehumidifier for Grow Tent







## Applications of PRO230 Dehumidifier