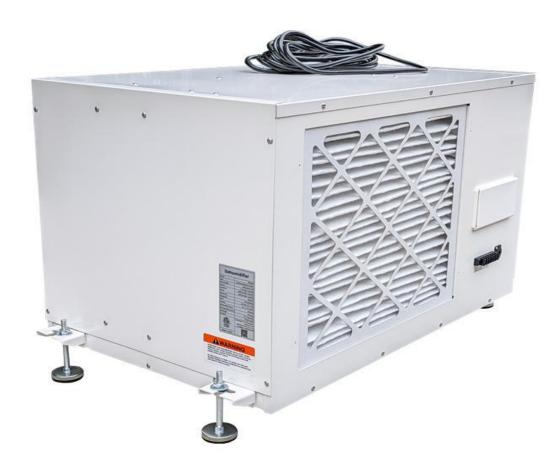

## PRO230 Industrial Dehumidifier Inside Grow Tent

Preair PRO230 grow room dehumidifier belongs to the PRO series which means high efficiency and energy conservation. Greenhouses are the first choice for growers to cultivate tropical plants. Tropical plants are difficult to survive after leaving their country of origin. Greenhouses can provide them with a warm environment, long hours of light, and humid air. At present, the dehumidifier has become one of the standard parts of a greenhouse. The PRO230 industrial dehumidifier inside grow tent will help solve the problem of inappropriate humidity.