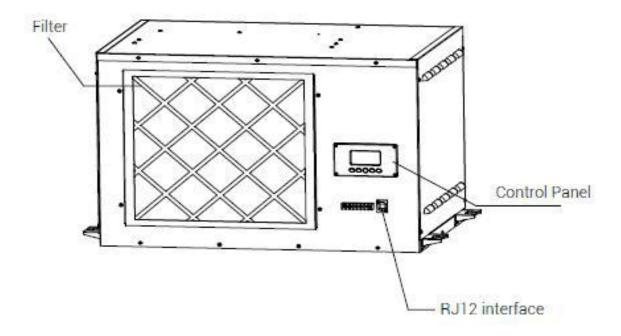

64kg/141.4lbs                                                                |
| Refrigerant                 | R410A/1.5kg (53 Oz)                                                          |
| Housing                     | 3/4NPT straight row                                                          |
| Display Panel               | LCD liquid crystal                                                           |
| 20GP / 40GP / 40HQ          | 63*126*126                                                                   |
| Filter                      | MERV11                                                                       |
| Drain Pipe Length           | /                                                                            |



## Structure of PRO230 Dehumidifier for Grow Tent







## Applications of PRO230 Dehumidifier