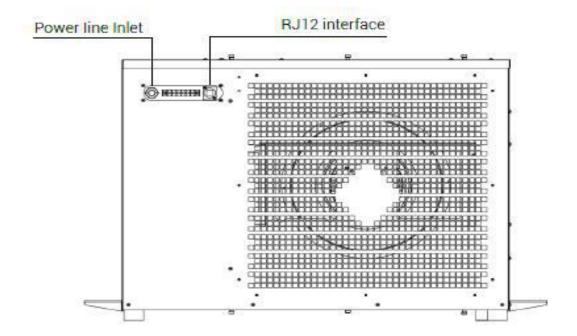

## PR0330 Dehumidifier For Grow Room

Preair PR0330 dehumidifier has a good performance on dehumidification. The dehumidification capacity of PR0330 is higher than that of PR0165 and PR0230. According to the different capacities and usable areas, there are 5 types of PRO dehumidifiers for your choice. In addition, Preair also receives customized orders. We aim to provide suitable living humidity for green plants. The PR0330 dehumidifier for grow room can meet all your needs of dehumidification. Preair is looking forward to becoming your business partner.

## Specifications of PRO330 Dehumidifier for Weed Tent

| NO.                         | PR0330                                                                       |
|-----------------------------|------------------------------------------------------------------------------|
| Power Supply                | 230V/60Hz                                                                    |
| Rated Current (A)           | 8.3                                                                          |
| Rated Power (W)             | 1860W                                                                        |
| Dehumidifcation Capacity    | 500 PT/Day (30℃/80%RH)<br>330 PT/Day (26.7℃/60%RH)<br>670 PT/Day (32℃/90%RH) |
| Operating Temperature Range | 5℃-35℃                                                                       |
| Operating Humidity Range    | 20%-85%RH                                                                    |
| Body Size                   | 800*630*600 mm<br>31.5*24.8*23.6 inch                                        |
| Packaging Dimensions        | 940*762*853 mm<br>37*30*33.5 inch                                            |
| Net Weight                  | 80 Kg<br>176 lbs                                                             |
| Refrigerant                 | R410A/2.0kg                                                                  |
| Housing                     | 3/4NPT straight row                                                          |
| Display Panel               | LCD liquid crystal                                                           |
| 20GP / 40GP / 40HQ          | 36*111*74                                                                    |
| Filter                      | MERV11                                                                       |
| Drain Pipe Length           | /                                                                            |