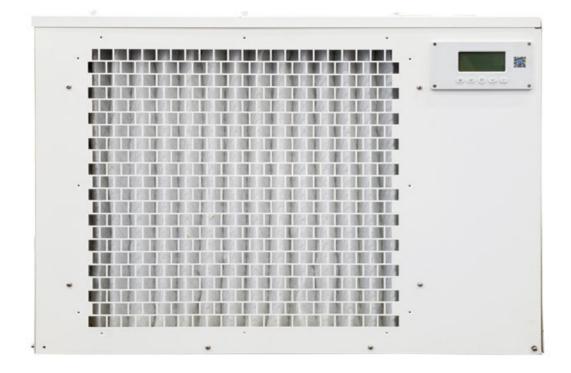

## PR0330 Dehumidifier For Grow Room

Preair PR0330 dehumidifier has a good performance on dehumidification. The dehumidification capacity of PR0330 is higher than that of PR0165 and PR0230. According to the different capacities and usable areas, there are 5 types of PRO dehumidifiers for your choice. In addition, Preair also receives customized orders. We aim to provide suitable living humidity for green plants. The PR0330 dehumidifier for grow room can meet all your needs of dehumidification. Preair is looking forward to becoming your business partner.

## Specifications of PRO330 Dehumidifier for Weed Tent

| NO.                         | PR0330                                                                       |
|-----------------------------|------------------------------------------------------------------------------|
| Power Supply                | 230V/60Hz                                                                    |
| Rated Current (A)           | 8.3                                                                          |
| Rated Power (W)             | 1860W                                                                        |
| Dehumidifcation Capacity    | 500 PT/Day (30℃/80%RH)<br>330 PT/Day (26.7℃/60%RH)<br>670 PT/Day (32℃/90%RH) |
| Operating Temperature Range | 5℃-35℃                                                                       |
| Operating Humidity Range    | 20%-85%RH                                                                    |
| Body Size                   | 800*630*600 mm<br>31.5*24.8*23.6 inch                                        |
| Packaging Dimensions        | 940*762*853 mm<br>37*30*33.5 inch                                            |
| Net Weight                  | 80 Kg<br>176 lbs                                                             |
| Refrigerant                 | R410A/2.0kg                                                                  |
| Housing                     | 3/4NPT straight row                                                          |
| Display Panel               | LCD liquid crystal                                                           |
| 20GP / 40GP / 40HQ          | 36*111*74                                                                    |
| Filter                      | MERV11                                                                       |
| Drain Pipe Length           | /                                                                            |