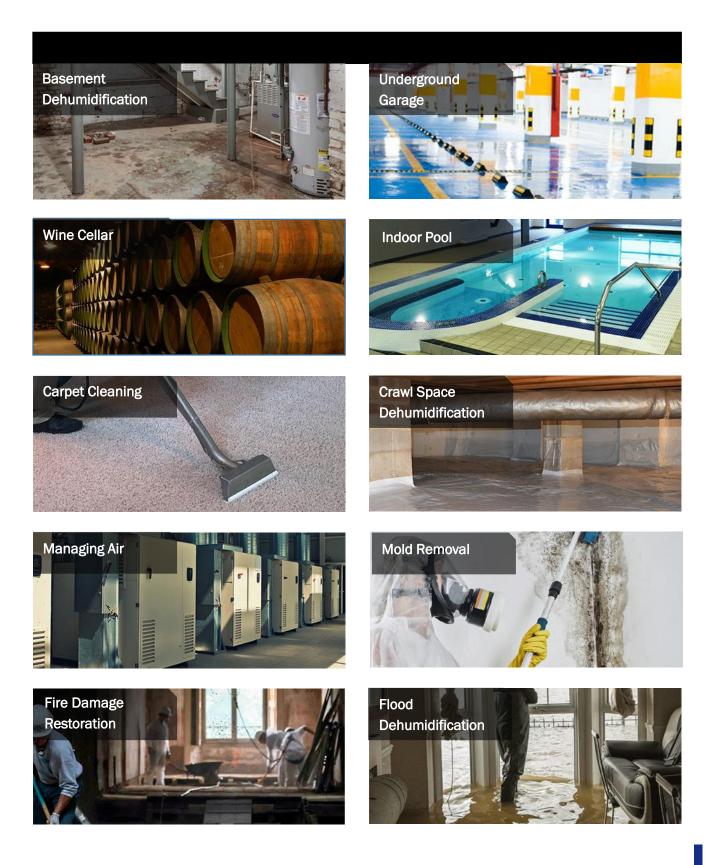

|
| Refrigerant                 | R410A/2.0kg                                                                  |
| Housing                     | 3/4NPT straight row                                                          |
| Display Panel               | LCD liquid crystal                                                           |
| 20GP / 40GP / 40HQ          | 36*111*74                                                                    |
| Filter                      | MERV11                                                                       |
| Drain Pipe Length           | /                                                                            |











robert@hzhongtai.com

## Applications of PRO330 Dehumidifier



www.preair.com

## robert@hzhongtai.com