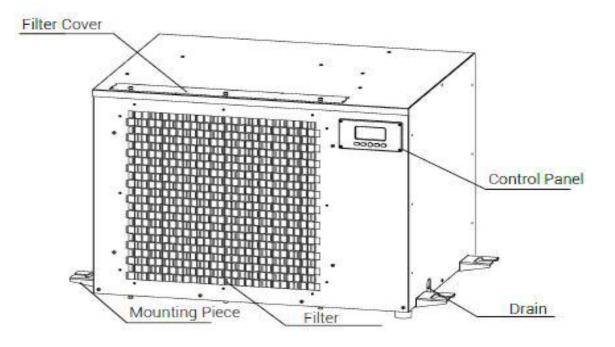

## PR0330 Dehumidifier For Grow Room

Preair PR0330 dehumidifier has a good performance on dehumidification. The dehumidification capacity of PR0330 is higher than that of PR0165 and PR0230. According to the different capacities and usable areas, there are 5 types of PRO dehumidifiers for your choice. In addition, Preair also receives customized orders. We aim to provide suitable living humidity for green plants. The PR0330 dehumidifier for grow room can meet all your needs of dehumidification. Preair is looking forward to becoming your business partner.

## Specifications of PRO330 Dehumidifier for Weed Tent

| NO.                         | PR0330                                                                       |
|-----------------------------|------------------------------------------------------------------------------|
| Power Supply                | 230V/60Hz                                                                    |
| Rated Current (A)           | 8.3                                                                          |
| Rated Power (W)             | 1860W                                                                        |
| Dehumidifcation Capacity    | 500 PT/Day (30℃/80%RH)<br>330 PT/Day (26.7℃/60%RH)<br>670 PT/Day (32℃/90%RH) |
| Operating Temperature Range | 5℃-35℃                                                                       |
| Operating Humidity Range    | 20%-85%RH                                                                    |
| Body Size                   | 800*630*600 mm<br>31.5*24.8*23.6 inch                                        |
| Packaging Dimensions        | 940*762*853 mm<br>37*30*33.5 inch                                            |
| Net Weight                  | 80 Kg<br>176 lbs                                                             |
| Refrigerant                 | R410A/2.0kg                                                                  |
| Housing                     | 3/4NPT straight row                                                          |
| Display Panel               | LCD liquid crystal                                                           |
| 20GP / 40GP / 40HQ          | 36*111*74                                                                    |
| Filter                      | MERV11                                                                       |
| Drain Pipe Length           | /                                                                            |